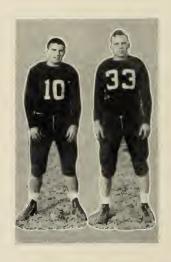

## VARSITY FOOTBALL SQUAD

First Row—Bill Overbey, Gray Sands, George Sharpe, Buck Edwards (captain), and "Red" Owen. Second Row—"Jeff" Harlan, Raymond Pitts, Hartwell Beasley, Charles Sarver, Hamp Thomas, Lee Pate, and Todd Jackson.

Third Rou—Kenneth Ezell (assistant manager), Ed Hessey, Granville Waggoner, Jean Battle, John Hoover, Evans Simmons, Myles Baskin, Clofton McGehee, and Jimmie Norton (manager).

Fourth Rou-Freeland Bennett, Homer Pittard, J. W. Jackson, and E. M. Waller (coach).